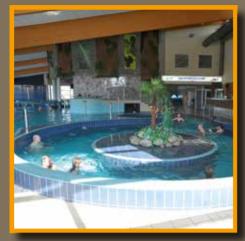

---

Modern aquapark with pool, whirlpool, tobogan, children's pool, wild river, sauna, thai massages, refreshment bar and a big parking lot in an independent part of Buly Arena.

Whirlpool – 34°C, two swimming lanes with starting blocks (25metres).

Pool – 30°C, childrens pool with slides and water deep from 40-60cm.

Tobogan 65 metres long free of charge for hotel guests.

Hotel guests have a free entry to aquapark and sauna.