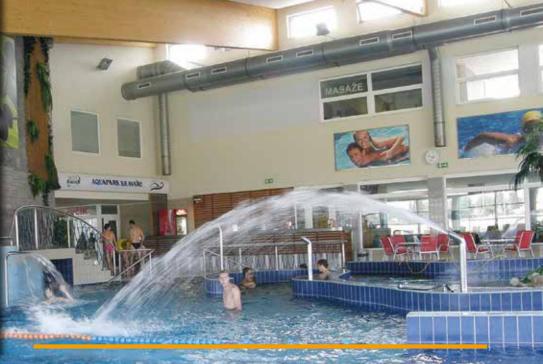

---

Modern aquapark with pool, whirlpool, tobogan, children's pool, wild river, sauna, thai massages, refreshment bar and a big parking lot in an independent part of Buly Arena.

Whirlpool – 34°C, two swimming lanes with starting blocks (25metres).

Pool – 30°C, childrens pool with slides and water deep from 40-60cm.

Tobogan 65 metres long free of charge for hotel guests.

Hotel guests have a free entry to aquapark and sauna.