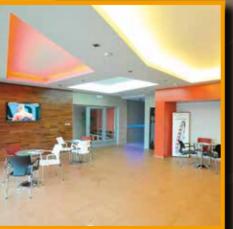

## CONFERENCE HALL

Buly Arena has three halls available for organising concerts, congresses, meetings, courses, banquets, team buildings, workshop.

A big hall – 90 persons seated with sound, wi-fi, flipchart, outside seating possible.

Conference hall – 60 persons seated , audio, video, internet, air-conditioned room.

Lobby hall - 30 persons seated, audio, video, internet.

Halls prepared according to your own individual wishes - decorations, promotion, equipment.