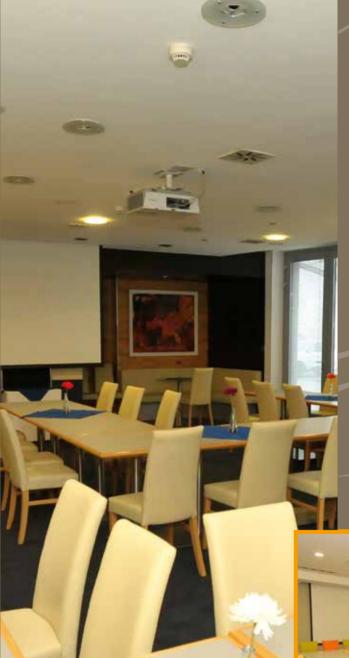

## CONFERENCE HALL

Buly Arena has three halls available for organising concerts, congresses, meetings, courses, banquets, team buildings, workshop.

A big hall – 90 persons seated with sound, wi-fi, flipchart, outside seating possible.

Conference hall – 60 persons seated , audio, video, internet, air-conditioned room.

Lobby hall - 30 persons seated, audio, video, internet.

Halls prepared according to your own individual wishes - decorations, promotion, equipment.