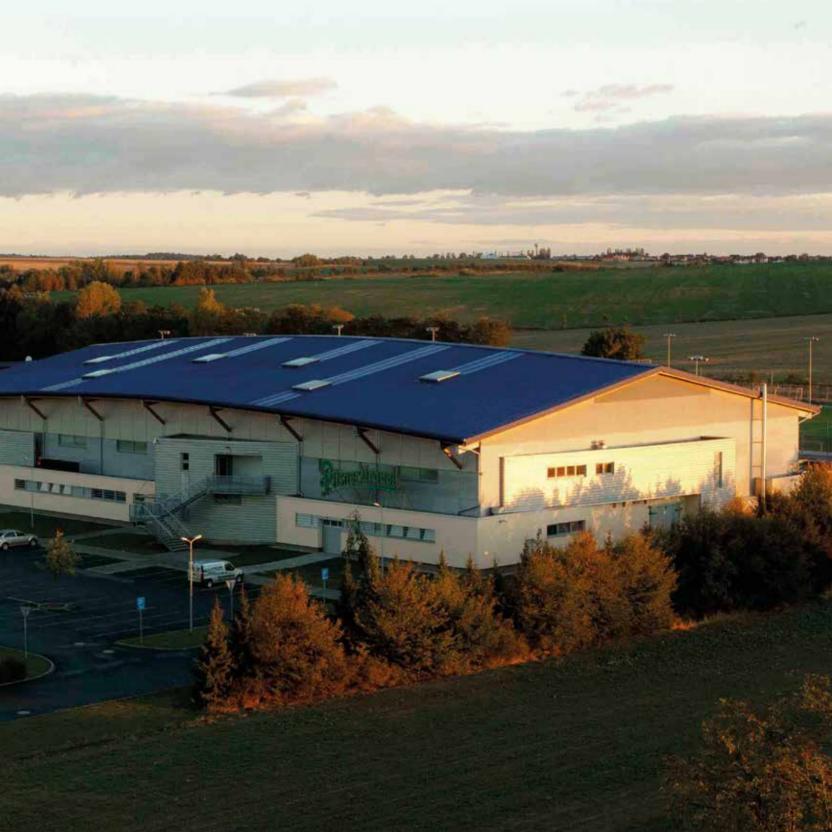

### **ICE ARENA**

Size  $28 \times 59$  metres, 10 locker rooms 20-25 persons, bathroom, capacity - 640 seated persons plus standing area for other visitors. Ice-hockey, figure-skating trainings, national and international matches. Car and bus parking available.