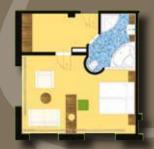

#### **Apartment**

It consists of one double bedroom, a living room, a porch, en-suite bathroom, TV+SAT and internet connection.

The new part of hotel offers also rooms with more beds in high standard quality.