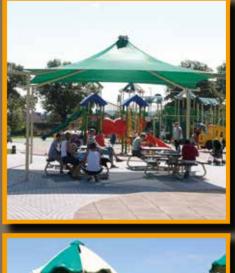

# CHILDREN'S PLAYGROUND

Multifunctional fenced playground with modern and safe surface

- for younger and older kids, divided into zones.

Quiet outside refreshment seating.

Families FREE.