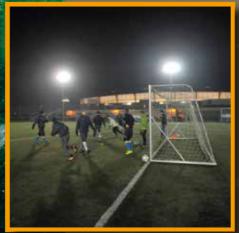

---

Artificial surface of third generation. Rubber mat (100m x 64m). Czech football association ( $\check{C}MFS$ ) certificate. Lights, locker rooms, showers, toilets

Playing football available in winter months too.