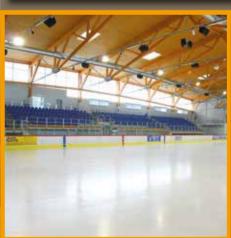

### **ICE ARENA**

Size  $28 \times 59$  metres, 10 locker rooms 20-25 persons, bathroom, capacity - 640 seated persons plus standing area for other visitors. Ice-hockey, figure-skating trainings, national and international matches. Car and bus parking available.

Saturday (from 5pm) and Sunday (from 3pm) skating open to public with music and refreshment on ice.

Providing of sports, community, company or charity concerts and exhibitions possible, top sound system of the rink, lights to 750lux.