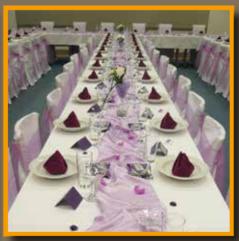

## CONFERENCE HALL

Buly Arena has three halls available for organising concerts, congresses, meetings, courses, banquets, team buildings, workshop.

A big hall – 90 persons seated with sound, wi-fi, flipchart, outside seating possible.

Conference hall – 60 persons seated , audio, video, internet, air-conditioned room.

Lobby hall - 30 persons seated, audio, video, internet.

Halls prepared according to your own individual wishes - decorations, promotion, equipment.

### **RESTAURANT**

All day Czech and foreign cuisine: 9am - 11pm, daily menu, banquets, barbecue, coffee breaks, wine tasting, wedding receptions, breakfast buffet (7am - 10am), outside seating.

Celebrations, parties, meetings, lectures, receptions, teambuildings, workshops, events.

Capacity 80 persons.

Buly Aréna - Kravaře, Kostelní 360/28, Kravaře - Kouty 747 21