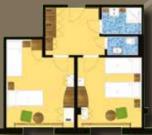

#### **Double bedroom**

Two double bedrooms with en-suite bathroom to share, TV+SAT and internet connection.