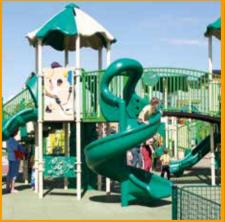

# CHILDREN'S PLAYGROUND

Multifunctional fenced playground with modern and safe surface

- for younger and older kids, divided into zones.

Quiet outside refreshment seating.

Families FREE.