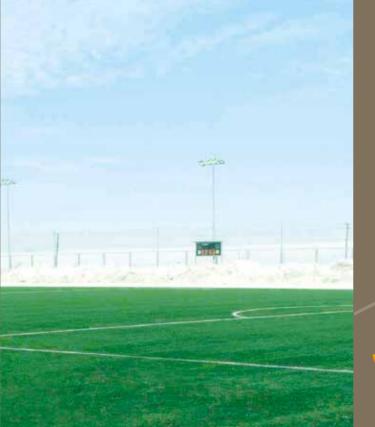

---

Artificial surface of third generation. Rubber mat (100m x 64m). Czech football association ( $\check{C}MFS$ ) certificate. Lights, locker rooms, showers, toilets

Playing football available in winter months too.