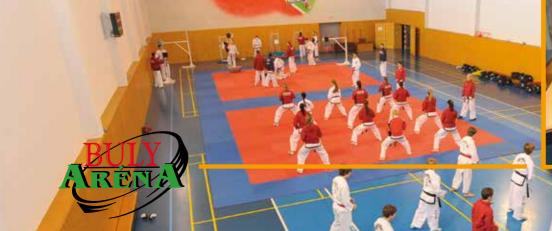

### **ICE ARENA**

Size  $28 \times 59$  metres, 10 locker rooms 20-25 persons, bathroom, capacity - 640 seated persons plus standing area for other visitors. Ice-hockey, figure-skating trainings, national and international matches. Car and bus parking available.

Saturday (from 5pm) and Sunday (from 3pm) skating open to public with music and refreshment on ice.

Providing of sports, community, company or charity concerts and exhibitions possible, top sound system of the rink, lights to 750lux.