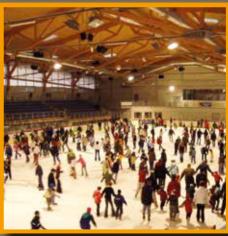

### **ICE ARENA**

Size  $28 \times 59$  metres, 10 locker rooms 20-25 persons, bathroom, capacity - 640 seated persons plus standing area for other visitors. Ice-hockey, figure-skating trainings, national and international matches. Car and bus parking available.

Saturday (from 5pm) and Sunday (from 3pm) skating open to public with music and refreshment on ice.

Providing of sports, community, company or charity concerts and exhibitions possible, top sound system of the rink, lights to 750lux.