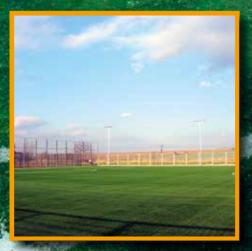

---

Artificial surface of third generation. Rubber mat (100m x 64m). Czech football association ( $\check{C}MFS$ ) certificate. Lights, locker rooms, showers, toilets

Playing football available in winter months too.