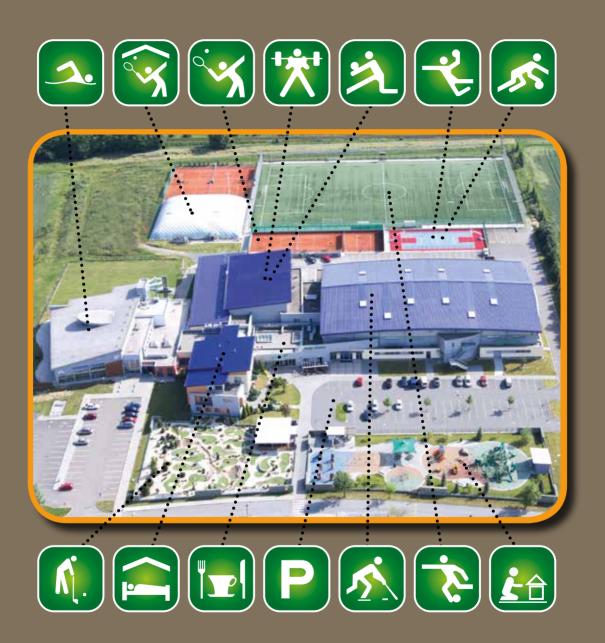

In hotel Buly Arena you can find everything for your relaxation and sports activities.

Visitors can use services provided by sports center Buly Arena – from ice rink, tennis hall with artificial surface, fitness, volleyball and basketball playgrounds, sauna, massages, outside tennis courts, football field to gym and bowling alleys.

### **ICE ARENA**

Size  $28 \times 59$  metres, 10 locker rooms 20-25 persons, bathroom, capacity - 640 seated persons plus standing area for other visitors. Ice-hockey, figure-skating trainings, national and international matches. Car and bus parking available.

---

Artificial surface of third generation. Rubber mat (100m x 64m). Czech football association ( $\check{C}MFS$ ) certificate. Lights, locker rooms, showers, toilets

Playing football available in winter months too.

# BASKETBALL AND VOLLEYBALL PLAYGROUND

Square shape (37m x 18m), straight, hard and water resistant surface. Available for volleybal, football, tennis, handball and floorball.

### ADVENTURE GOLF

Natural terrain for classical golf, size of minigolf playground – relaxation and fun for all family or company. Outside barbecue seating, tournaments as you wish , prices, children's days. Single entrance and membership cards possible.

# TENNIS COURT TENNIS SCHOOL

Tennis centre provides: 3 clay tennis courts, inflatable hall, training wall and auditorium, tennis shop, locker rooms.

Tennis school offers trainings for kids and adults too.

### FITNESS AND GYM

Training equipment Technogym, spinning bicycles, cardio zone, cyclotrenagers, rotopeds, healthy eating habits.

For hotel guests for FREE.

One entry and membership cards.

Multifunctional gym with badminton courts, football and floorball goals etc.