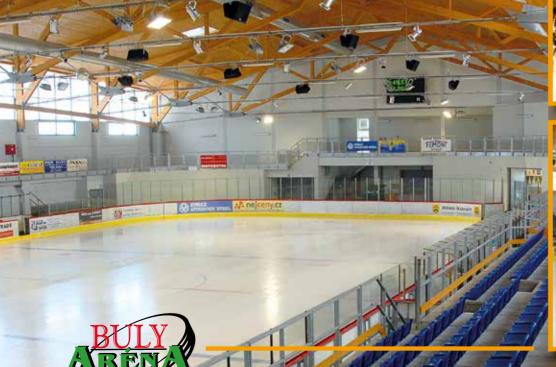

### **ICE ARENA**

Size  $28 \times 59$  metres, 10 locker rooms 20-25 persons, bathroom, capacity - 640 seated persons plus standing area for other visitors. Ice-hockey, figure-skating trainings, national and international matches. Car and bus parking available.

Saturday (from 5pm) and Sunday (from 3pm) skating open to public with music and refreshment on ice.

Providing of sports, community, company or charity concerts and exhibitions possible, top sound system of the rink, lights to 750lux.