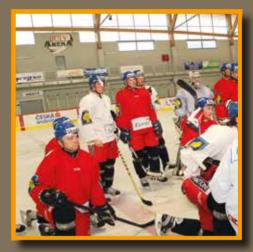

### **ICE ARENA**

Size  $28 \times 59$  metres, 10 locker rooms 20-25 persons, bathroom, capacity - 640 seated persons plus standing area for other visitors. Ice-hockey, figure-skating trainings, national and international matches. Car and bus parking available.

Saturday (from 5pm) and Sunday (from 3pm) skating open to public with music and refreshment on ice.

Providing of sports, community, company or charity concerts and exhibitions possible, top sound system of the rink, lights to 750lux.