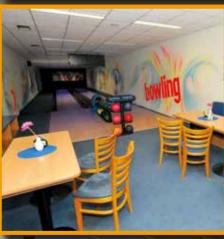

#### **BOWLING**

We offer a two-alley bowling with automatic builders, UV equipment and score system. From the stepline to the middle of the tenpin, the length is 18,29m and the width is 1,05m. Bowling has 16 balls from 6 to 16kg. You can compete and have fun at the same time. Graphic system can be set for children and adults. Lane surface is made of wood. Bowling is separated from the restaurant, behind the doop, so you are undistrubed. You can order alcoholic and non-alcoholic beverages or have dinner. Banquet is available upon your order.