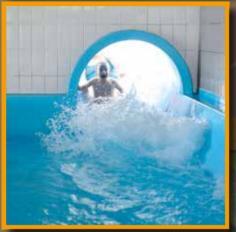

---

Modern aquapark with pool, whirlpool, tobogan, children's pool, wild river, sauna, thai massages, refreshment bar and a big parking lot in an independent part of Buly Arena.

Whirlpool – 34°C, two swimming lanes with starting blocks (25metres).

Pool – 30°C, childrens pool with slides and water deep from 40-60cm.

Tobogan 65 metres long free of charge for hotel guests.

Hotel guests have a free entry to aquapark and sauna.