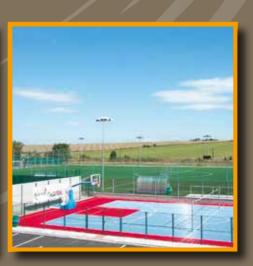

# BASKETBALL AND VOLLEYBALL PLAYGROUND

Square shape (37m x 18m), straight, hard and water resistant surface. Available for volleybal, football, tennis, handball and floorball.