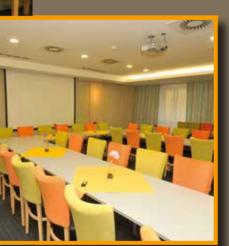

## CONFERENCE HALL

Buly Arena has three halls available for organising concerts, congresses, meetings, courses, banquets, team buildings, workshop.

A big hall – 90 persons seated with sound, wi-fi, flipchart, outside seating possible.

Conference hall – 60 persons seated , audio, video, internet, air-conditioned room.

Lobby hall - 30 persons seated, audio, video, internet.

Halls prepared according to your own individual wishes - decorations, promotion, equipment.